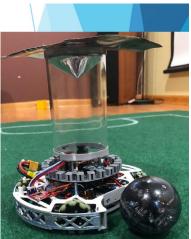

This year we are proud to announce the awards received by our two 2023 MSEF Grand Prize winners: Naveen Enock and Nicholas Hagedorn.

Naveen, who attends West Windsor-Plainsboro High School South, received the Central Intelligence Agency's First Award for \$1000. His project was on an *Autonomous Soccer Robot*.