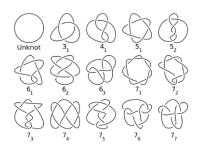

Nicholas Hagedorn, who attends Princeton High School, received a number of awards including 2<sup>nd</sup> Place in Mathematics, the First Award from the American Mathematical Society and also from Mu Alpha Theta. He will also be attending the 2024 Taiwan International Science Fair. His project was about *Strict Inequalities for the N-crossing Number*.