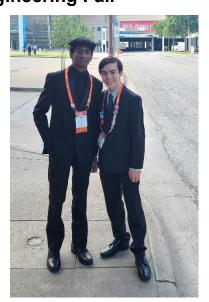

## Mercer Science and Engineering Fair Grand Prize Winners Receive Awards at the 2023 Regeneron International Science and Engineering Fair

May 20, 2023

We want to invite all students in the Mercer County, NJ area in grades 7-12 to participate in the 2024 Mercer Science and Engineering Fair (MSEF) that will be held in March 2024.

This year we are proud to announce the awards received by our two 2023 MSEF Grand Prize winners: Naveen Enock and Nicholas Hagedorn.

Naveen, who attends West Windsor-Plainsboro High School South, received the Central Intelligence Agency's First Award for \$1000. His project was on an *Autonomous Soccer Robot*.

Nicholas Hagedorn, who attends Princeton High School, received a number of awards including 2<sup>nd</sup> Place in Mathematics, the First Award from the American Mathematical Society and also from Mu Alpha Theta. He will also be attending the 2024 Taiwan International Science Fair. His project was about *Strict Inequalities for the N-crossing Number*.